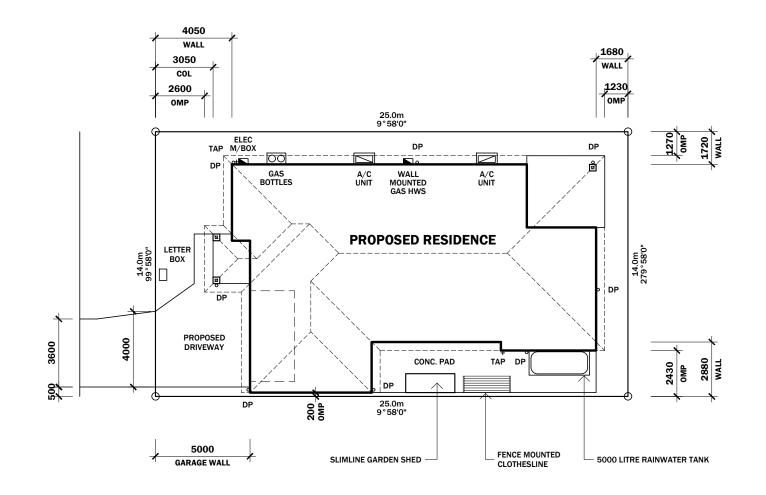

DISCLAIMER: BEARINGS & DISTANCES OF THE SITE ARE FROM A DISCLOSURE PLAN & MAY VARY FROM THE FINAL APPROVED SURVEY PLAN

SITE PLAN

SCALE 1:200

REAL LOT N PLAN LOCA LOCA

BUILDING MATERIALS WITHIN 450mm OF THE ALLOTMENT BOUNDARY TO COMPLY WITH NCC 2019 VOL. 2 PART 3.7.2.7 MIN. FRL 60/60/60

DOWNPIPES (DP) TO BE NOT LESS THAN 450mm TO THE ALLOTMENT BOUNDARY

### RAINWATER TANK:

- 1. MINIMUM TANK CAPACITY TO BE 5000 LITRES.
- 2. TANK TO RECEIVE RAINFALL FROM A MINIMUM OF HALF OF THE ROOF CATCHMENT AREA.
- 3. TANK TO SERVICE WATER CLOSETS & WASHING MACHINE IN ACCORDANCE WITH THE QDC PART 25 & RELEVANT LOCAL AUTHORITY REQUIREMENTS.
- 4. PROVIDE GARDEN HOSE COCK.
- 5. OVERFLOW TO CONNECT TO STORMWATER SYSTEM