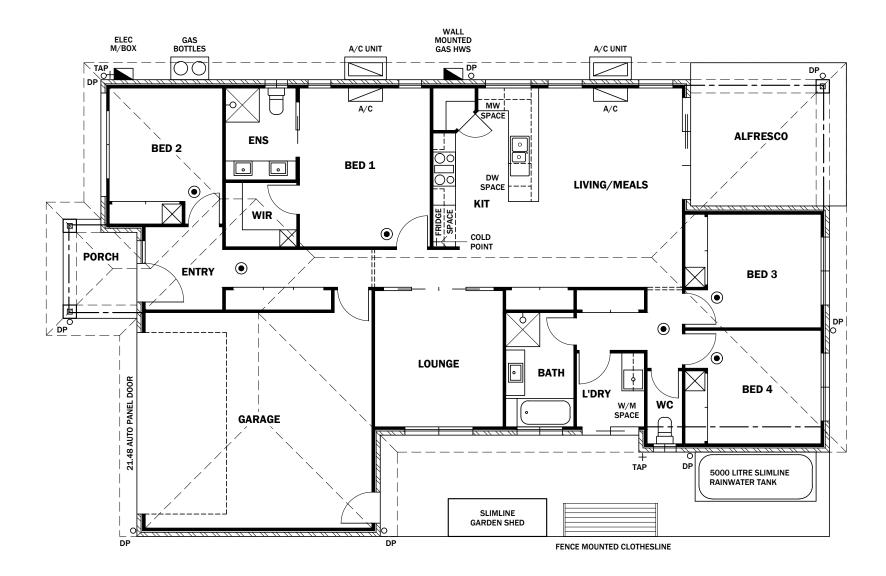

## FLOOR PLAN

SCALE 1:100

| FLOOR AREAS: |           |
|--------------|-----------|
| FLOOR AREAS: |           |
| LIVING       | 183.2sq.m |
| PORCH        | 4.8sq.m   |
| ALFRESCO     | 12.3sq.m  |
| TOTAL BUILD  | 200.3sq.m |
| AREA OF SITE | 350sq.m   |
| SITE COVER   | 57.23%    |
|              |           |

HATCHED WALLS INDICATE MASONRY CONSTRUCTION

**PLUMBING & ELECTRICAL PLAN** 

SCALE 1:100

SUITE 1/9 EAST STREET P.O. BOX 1305 CABOOLTURE QLD 4510 OFFICE: (07) 5495 2011 ACN: 62 065 955 179 LICENCE No. 74679