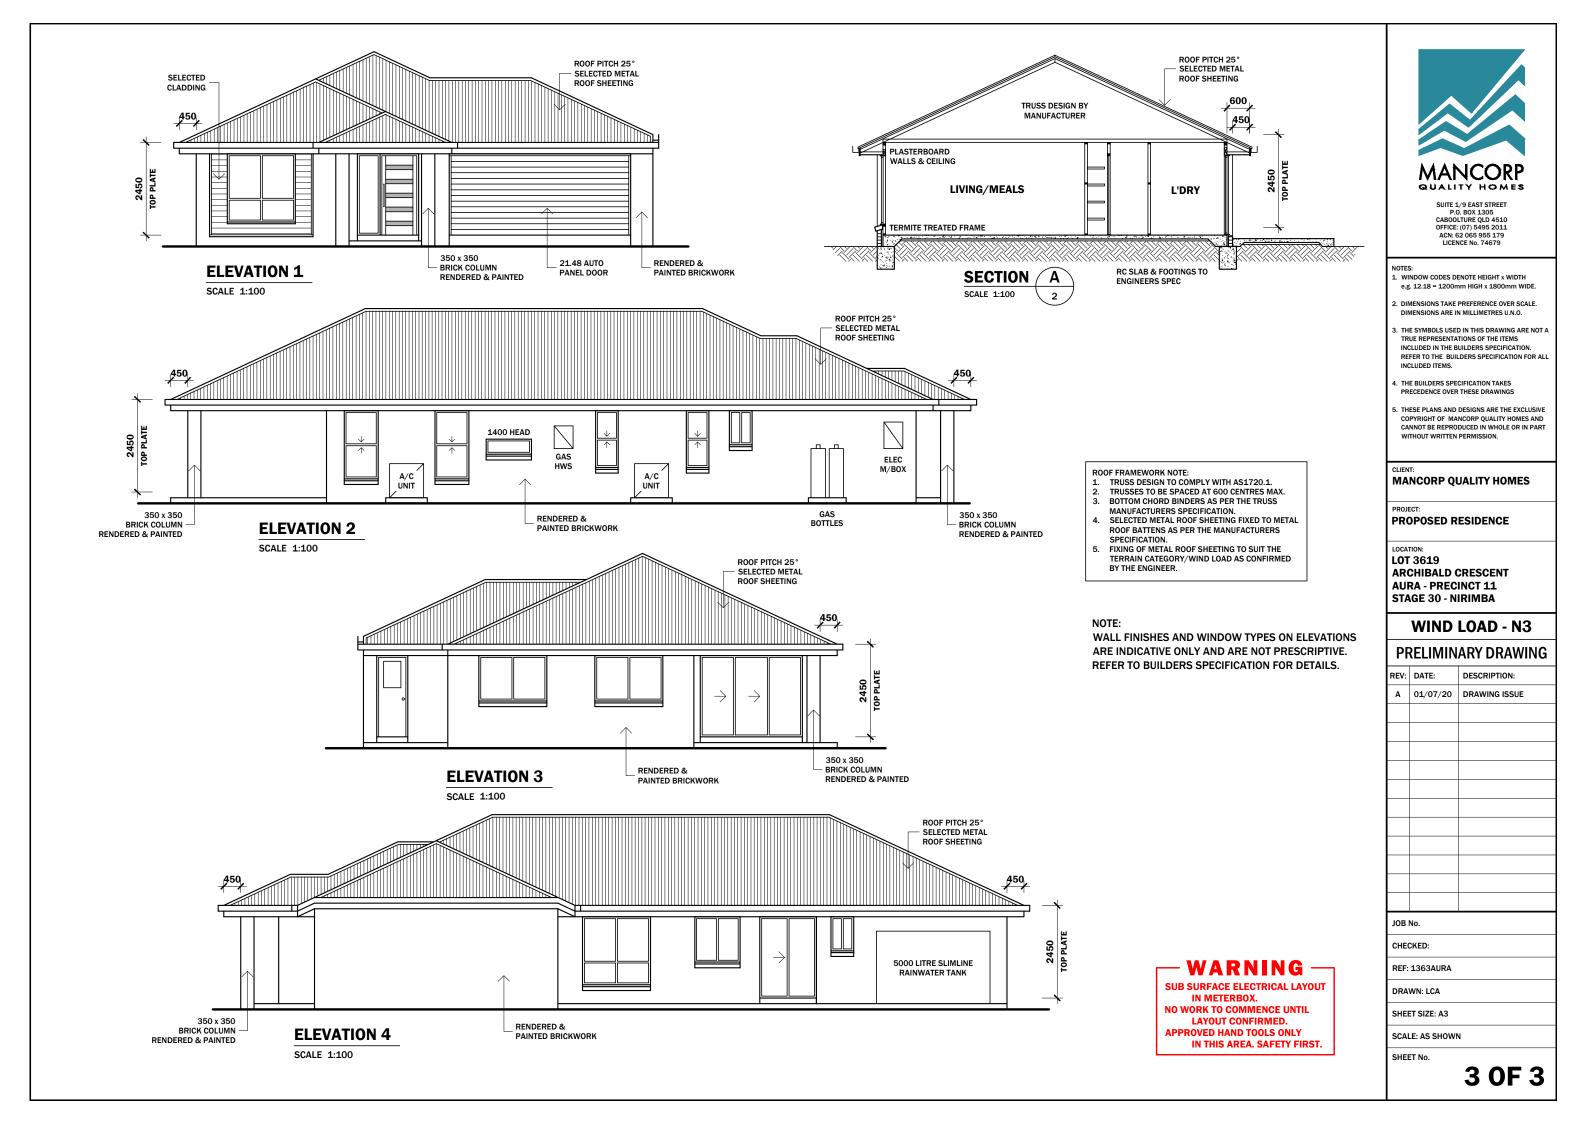

# WIND LOAD - N3

## PRELIMINARY DRAWING

| REV:            | DATE:    | DESCRIPTION:  |
|-----------------|----------|---------------|
| Α               | 01/07/20 | DRAWING ISSUE |
|                 |          |               |
|                 |          |               |
|                 |          |               |
|                 |          |               |
|                 |          |               |
|                 |          |               |
|                 |          |               |
|                 |          |               |
|                 |          |               |
|                 |          |               |
|                 |          |               |
| JOB No.         |          |               |
| CHECKED:        |          |               |
| REF: 1363AURA   |          |               |
| DRAWN: LCA      |          |               |
| SHEET SIZE: A3  |          |               |
| SCALE: AS SHOWN |          |               |
| SHEET No.       |          |               |
|                 |          | Add 1         |