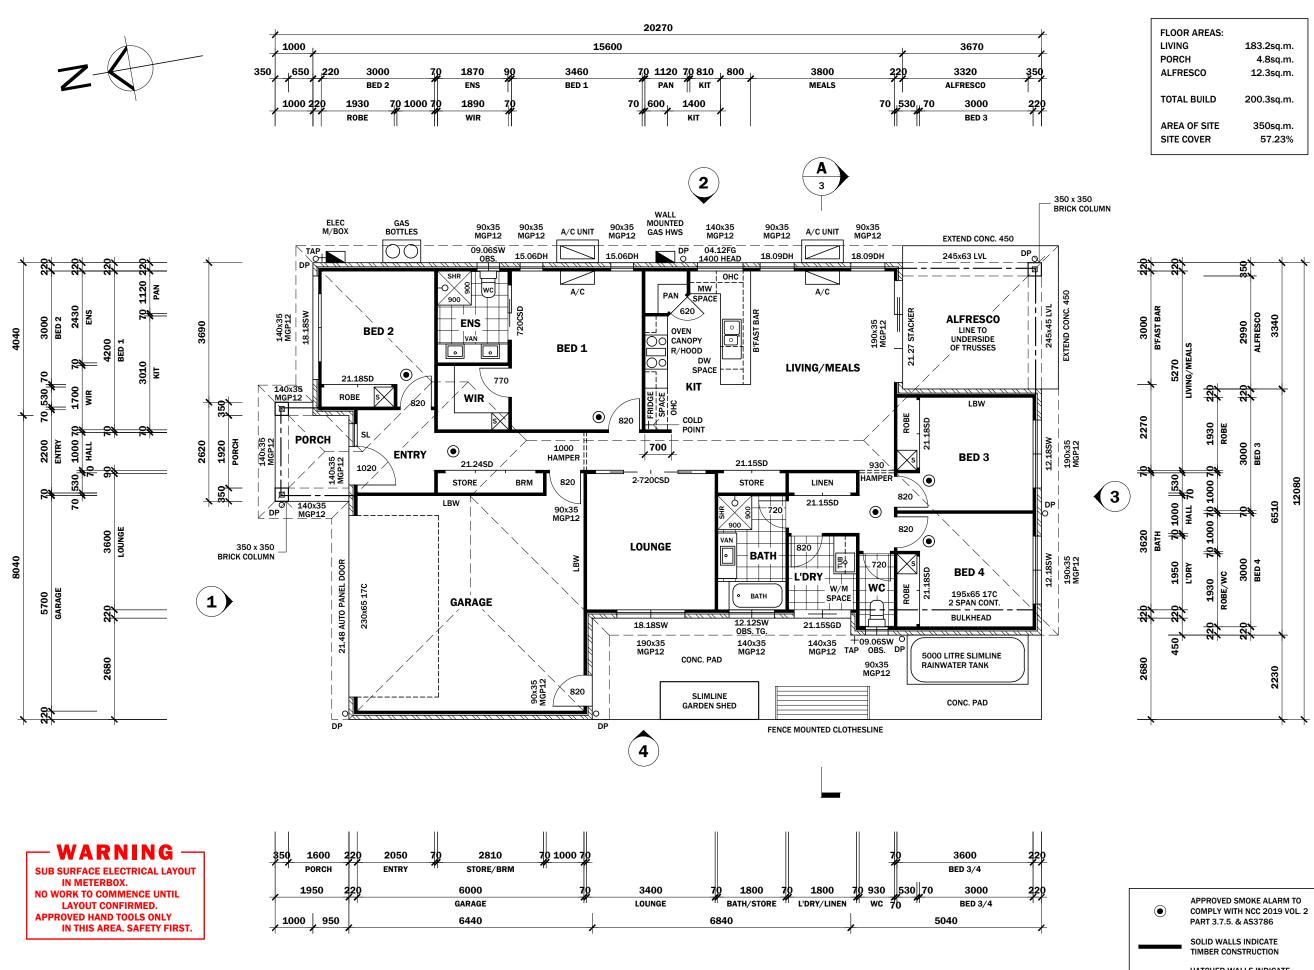

## FLOOR PLAN

SCALE 1:100

| FLOOR AREAS: |           |
|--------------|-----------|
| FLOOR AREAS: |           |
| LIVING       | 183.2sq.m |
| PORCH        | 4.8sq.m   |
| ALFRESCO     | 12.3sq.m  |
| TOTAL BUILD  | 200.3sq.m |
| AREA OF SITE | 350sq.m   |
| SITE COVER   | 57.23%    |
|              |           |

HATCHED WALLS INDICATE MASONRY CONSTRUCTION

**PLUMBING & ELECTRICAL PLAN** 

SCALE 1:100

SUITE 1/9 EAST STREET P.O. BOX 1305 CABOOLTURE QLD 4510 OFFICE: (07) 5495 2011 ACN: 62 065 955 179 LICENCE No. 74679

#### WARNING SUB SURFACE ELECTRICAL LAYOUT IN METERBOX. NO WORK TO COMMENCE UNTIL LAYOUT CONFIRMED. APPROVED HAND TOOLS ONLY IN THIS AREA. SAFETY FIRST.