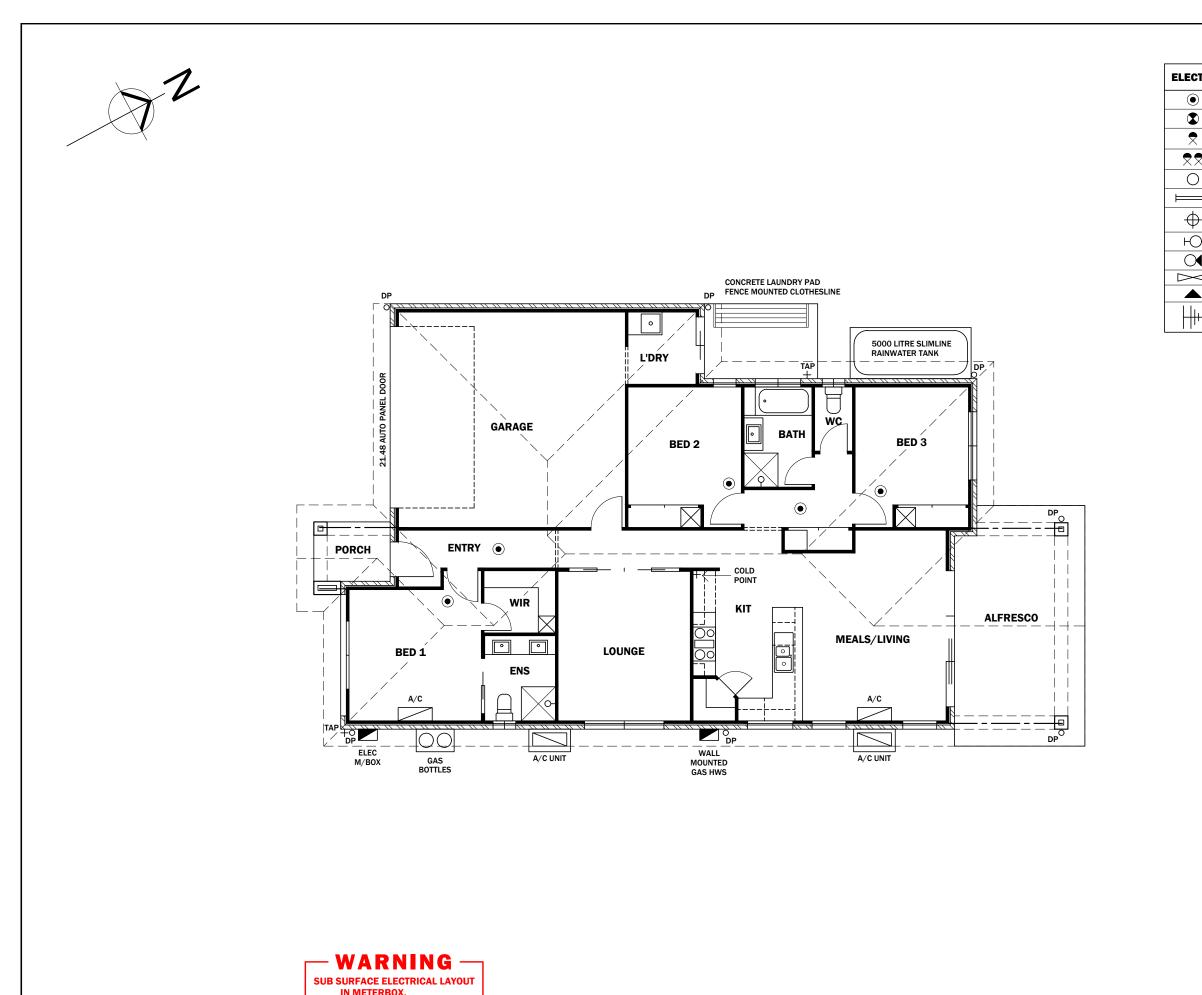

**FLOOR PLAN** 

SCALE 1:100

| FLOOR AREAS:            |                      |
|-------------------------|----------------------|
| LIVING                  | 162.4sq.m.           |
| PORCH                   | 3.4sq.m.             |
| ALFRESCO                | 16.2sq.m.            |
| TOTAL BUILD             | 182.0sq.m.           |
| SITE AREA<br>SITE COVER | 312.5sq.m.<br>58.24% |

SOLID WALLS INDICATE TIMBER CONSTRUCTION

HATCHED WALLS INDICATE MASONRY CONSTRUCTION

SHEET No.

2 OF 3

SUB SURFACE ELECTRICAL LAYOUT IN METERBOX. NO WORK TO COMMENCE UNTIL LAYOUT CONFIRMED. APPROVED HAND TOOLS ONLY IN THIS AREA. SAFETY FIRST.