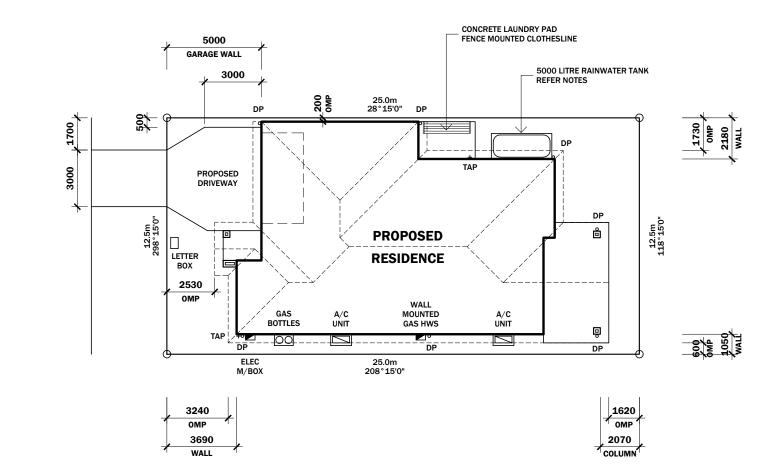

WARNING

SUB SURFACE ELECTRICAL LAYOUT

IN THIS AREA. SAFETY FIRST.

NO WORK TO COMMENCE UNTIL LAYOUT CONFIRMED.

APPROVED HAND TOOLS ONLY

IN METERBOX.

ш

DISCLAIMER: **BEARINGS & DISTANCES OF THE** SITE ARE FROM A DISCLOSURE PLAN & MAY VARY FROM THE FINAL APPROVED SURVEY PLAN

**FLOOR PLAN** 

SCALE 1:100

| FLOOR AREAS:            |                      |
|-------------------------|----------------------|
| LIVING                  | 162.4sq.m.           |
| PORCH                   | 3.4sq.m.             |
| ALFRESCO                | 16.2sq.m.            |
| TOTAL BUILD             | 182.0sq.m.           |
| SITE AREA<br>SITE COVER | 312.5sq.m.<br>58.24% |

SOLID WALLS INDICATE TIMBER CONSTRUCTION

HATCHED WALLS INDICATE MASONRY CONSTRUCTION

SHEET No.

2 OF 3

SUB SURFACE ELECTRICAL LAYOUT IN METERBOX. NO WORK TO COMMENCE UNTIL LAYOUT CONFIRMED. APPROVED HAND TOOLS ONLY IN THIS AREA. SAFETY FIRST.