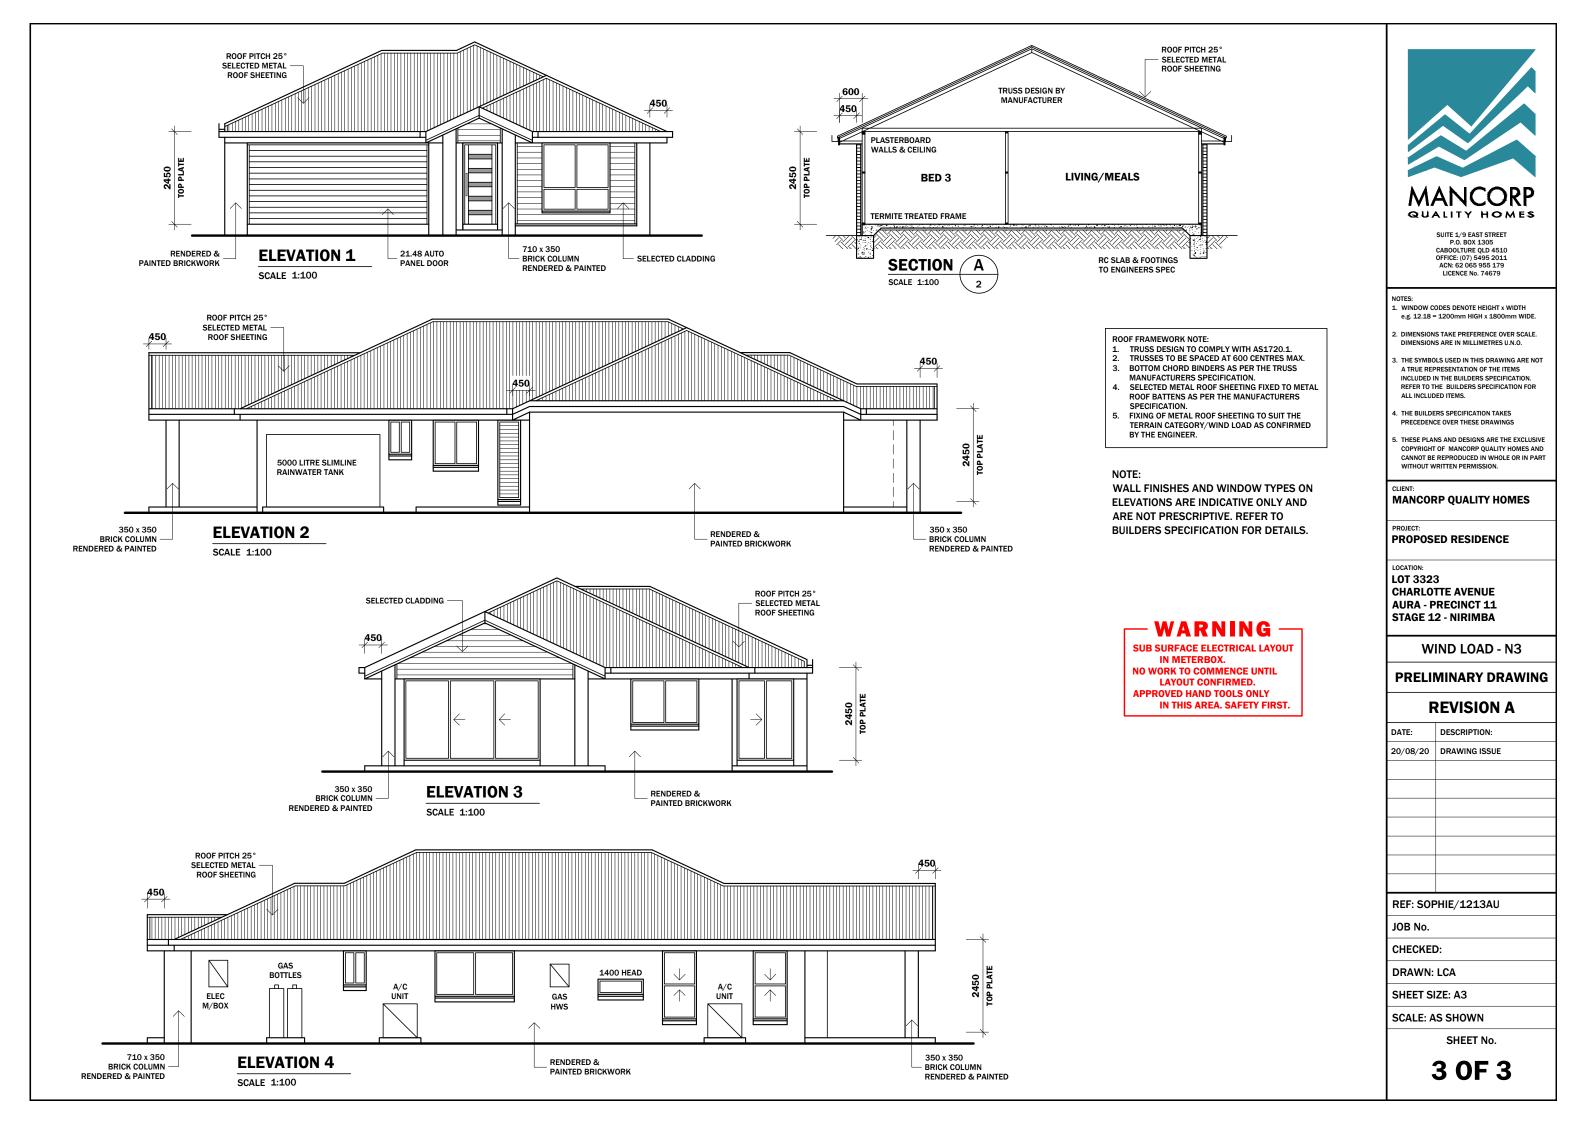

SOLID WALLS INDICATE TIMBER CONSTRUCTION

HATCHED WALLS INDICATE MASONRY CONSTRUCTION

SHEET No.

2 OF 3

SUB SURFACE ELECTRICAL LAYOUT IN METERBOX. NO WORK TO COMMENCE UNTIL LAYOUT CONFIRMED. APPROVED HAND TOOLS ONLY IN THIS AREA. SAFETY FIRST.