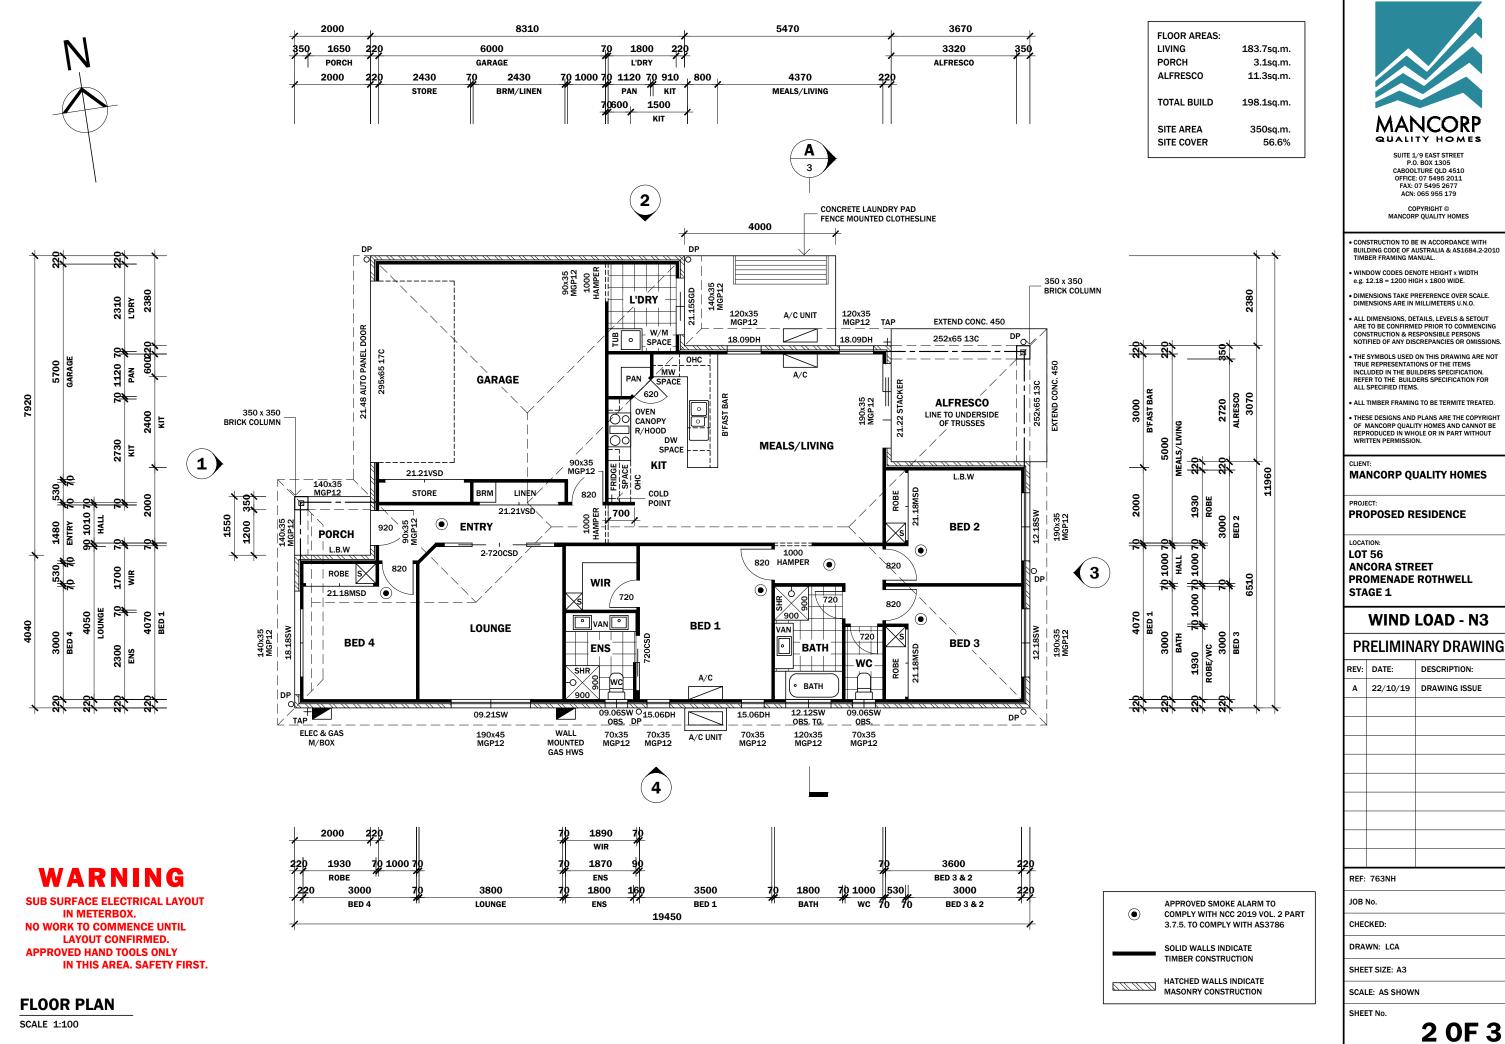

**REAL PROPERTY DESCRIPTION:** 

LOT No. PLAN No. SP306287

MORETON BAY R.C. LOCAL GOV. LOCALITY ROTHWELL

SITE AREA 350sq.m.

FLOOR AREAS:

ALFRESCO

LIVING 183.7sq.m. PORCH 3.1sq.m.

11.3sq.m.

**TOTAL BUILD** 198.1sq.m.

SITE AREA 350sq.m. SITE COVER 56.6%

WARNING

**SUB SURFACE ELECTRICAL LAYOUT** IN METERBOX. NO WORK TO COMMENCE UNTIL LAYOUT CONFIRMED. **APPROVED HAND TOOLS ONLY** IN THIS AREA. SAFETY FIRST.

MANCORP QUALITY HOMES

PROPOSED RESIDENCE

LOT 56

ANCORA STREET PROMENADE ROTHWELL STAGE 1

### WIND LOAD - N3

#### PRELIMINARY DRAWING

| REV:       | DATE:    | DESCRIPTION:  |  |  |
|------------|----------|---------------|--|--|
| А          | 22/10/19 | DRAWING ISSUE |  |  |
|            |          |               |  |  |
|            |          |               |  |  |
|            |          |               |  |  |
|            |          |               |  |  |
|            |          |               |  |  |
|            |          |               |  |  |
|            |          |               |  |  |
|            |          |               |  |  |
|            |          |               |  |  |
| REF: 763NH |          |               |  |  |
| JOB No.    |          |               |  |  |
|            |          |               |  |  |