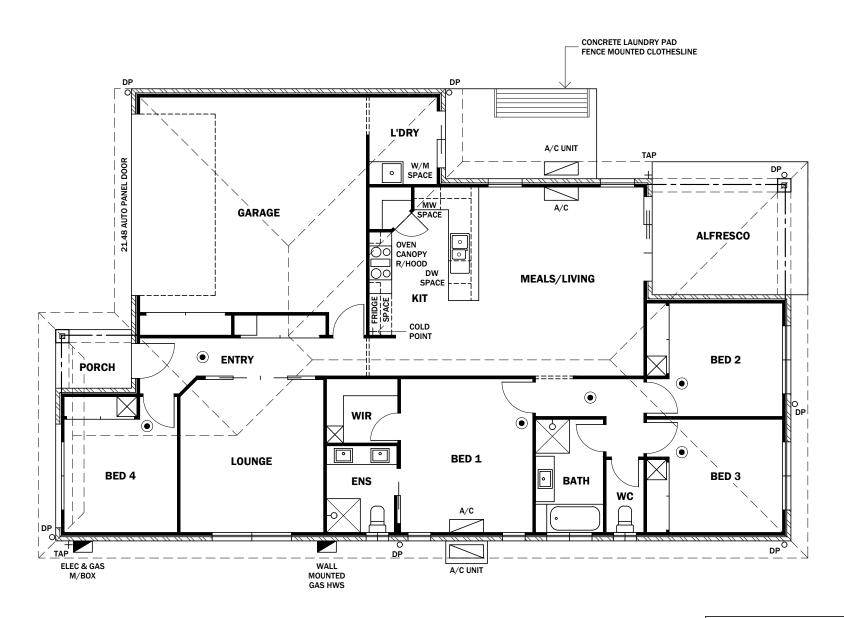

**REAL PROPERTY DESCRIPTION:** 

LOT No. PLAN No. SP306287

MORETON BAY R.C. LOCAL GOV. LOCALITY ROTHWELL

SITE AREA 350sq.m.

FLOOR AREAS:

ALFRESCO

LIVING 183.7sq.m. PORCH 3.1sq.m.

11.3sq.m.

**TOTAL BUILD** 198.1sq.m.

SITE AREA 350sq.m. SITE COVER 56.6%

WARNING

**SUB SURFACE ELECTRICAL LAYOUT** IN METERBOX. NO WORK TO COMMENCE UNTIL LAYOUT CONFIRMED. **APPROVED HAND TOOLS ONLY** IN THIS AREA. SAFETY FIRST.

## **PLUMBING & ELECTRICAL PLAN**

SCALE 1:100

SUITE 1/9 EAST STREET P.O. BOX 1305 CABOOLTURE QLD 4510 OFFICE: 07 5495 2011 FAX: 07 5495 2677 ACN: 065 955 179

COPYRIGHT © MANCORP QUALITY HOMES

- CONSTRUCTION TO BE IN ACCORDANCE WITH BUILDING CODE OF AUSTRALIA & AS1684.2-2010 TIMBER FRAMING MANUAL.
- WINDOW CODES DENOTE HEIGHT x WIDTH e.g. 12.18 = 1200 HIGH x 1800 WIDE.
- DIMENSIONS TAKE PREFERENCE OVER SCALE. DIMENSIONS ARE IN MILLIMETERS U.N.O.
- ALL DIMENSIONS, DETAILS, LEVELS & SETOUT ARE TO BE CONFIRMED PRIOR TO COMMENCING CONSTRUCTION & RESPONSIBLE PERSONS NOTIFIED OF ANY DISCREPANCIES OR OMISSIONS
- THE SYMBOLS USED ON THIS DRAWING ARE NOT TRUE REPRESENTATIONS OF THE ITEMS INCLUDED IN THE BUILDERS SPECIFICATION. REFER TO THE BUILDERS SPECIFICATION FOR ALL SPECIFIED ITEMS.
- ALL TIMBER FRAMING TO BE TERMITE TREATED.
- THESE DESIGNS AND PLANS ARE THE COPYRIGHT OF MANCORP QUALITY HOMES AND CANNOT BE REPRODUCED IN WHOLE OR IN PART WITHOUT WRITTEN PERMISSION.

MANCORP QUALITY HOMES

PROPOSED RESIDENCE

I OCATION: LOT 56

ANCORA STREET PROMENADE ROTHWELL STAGE 1