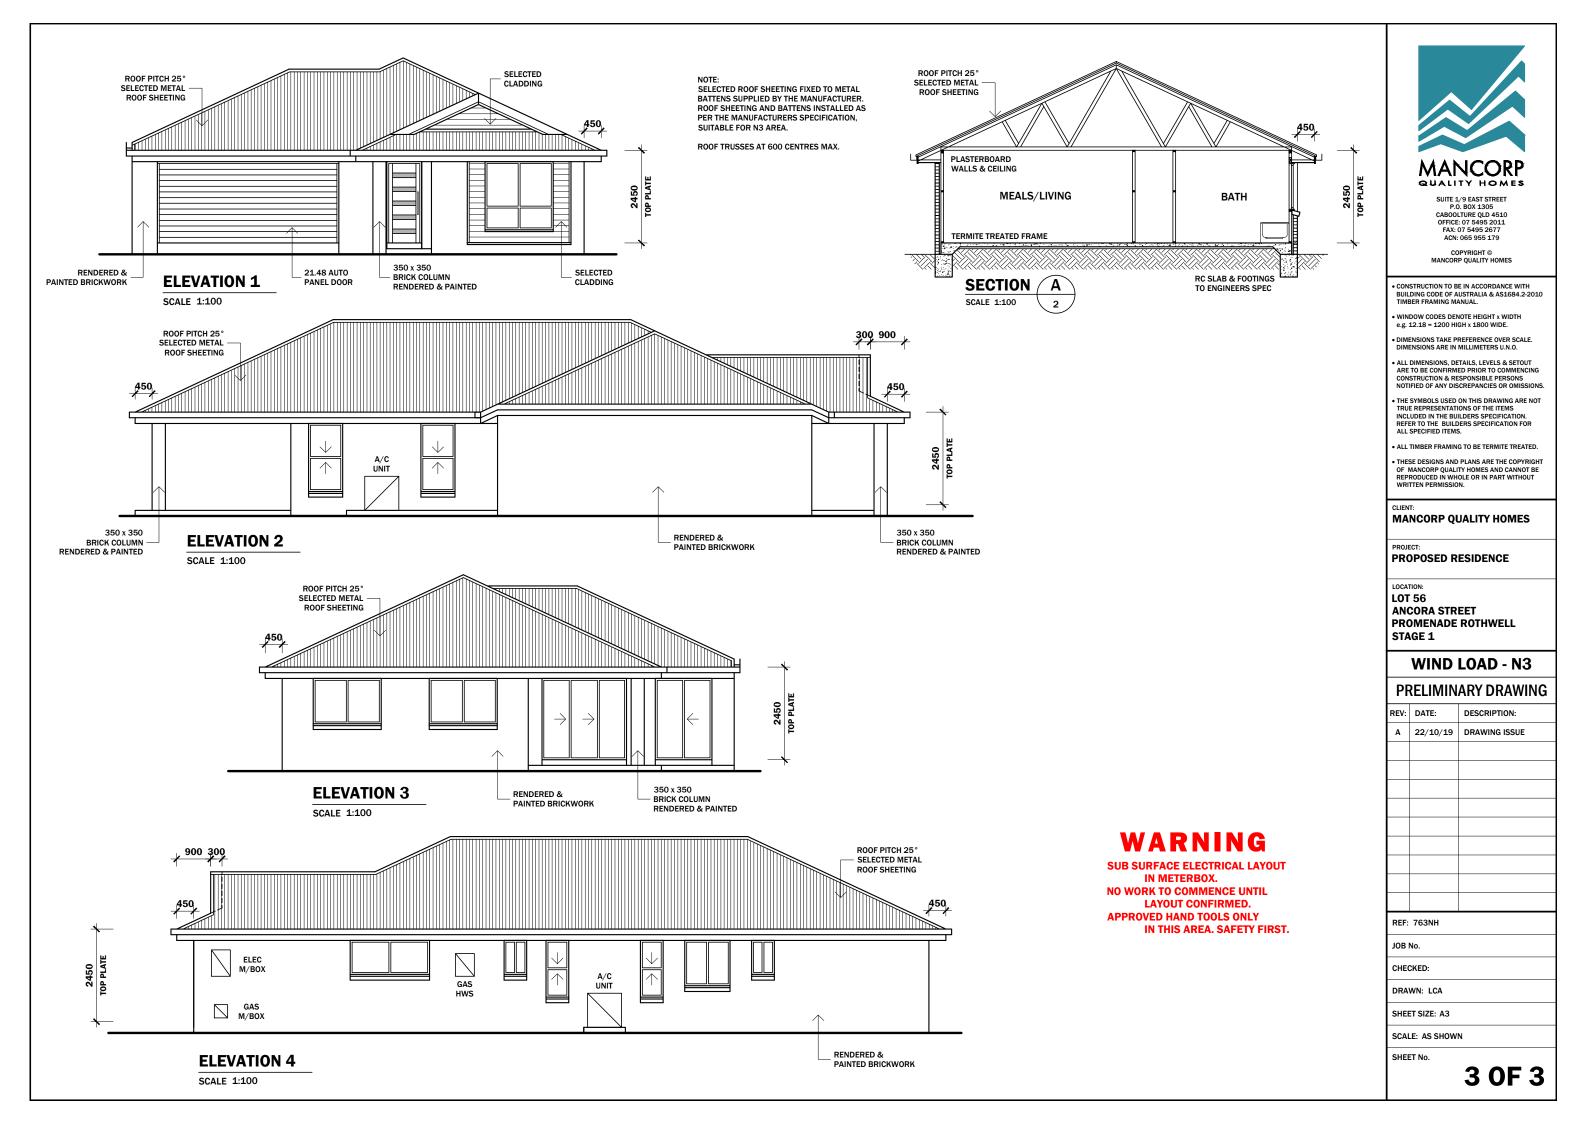

**MANCORP QUALITY HOMES** 

PROMENADE ROTHWELL

### WIND LOAD - N3

### PRELIMINARY DRAWING

| REV:           | DATE:           | DESCRIPTION:  |  |
|----------------|-----------------|---------------|--|
| Α              | 22/10/19        | DRAWING ISSUE |  |
|                |                 |               |  |
|                |                 |               |  |
|                |                 |               |  |
|                |                 |               |  |
|                |                 |               |  |
|                |                 |               |  |
|                |                 |               |  |
|                |                 |               |  |
|                |                 |               |  |
| REF: 763NH     |                 |               |  |
| JOB No.        |                 |               |  |
| CHECKED:       |                 |               |  |
| DRAWN: LCA     |                 |               |  |
| SHEET SIZE: A3 |                 |               |  |
| SCAI           | SCALE: AS SHOWN |               |  |
|                |                 |               |  |