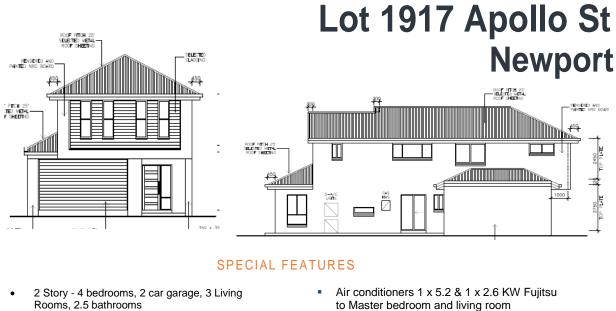

Glass canopy Range hood Wall sarking to all walls

Full floor coverings (tiles and carpet)

Weatherboard cladding

Garden Shed

allowable

- 2700 ceiling height lower floor 2400 upper floor
- Fully Rendered
- Fully fenced
- Fully turfed and landscaped -includes Palmetto turf and a 21 day Lawn care package
- Stone tops throughout, soft close drawers to kitchen, poly-tec to cabinetry
- Full Termite treatment to frame, trusses, slab & penetrations
- Driveway
- Letterbox
- Clothesline
- Ceiling fans (alfresco included)
- Air conditioners 1 x 5.2 & 1 x 2.6 KW Fujitsu to
- Master bedroom and living room
- •