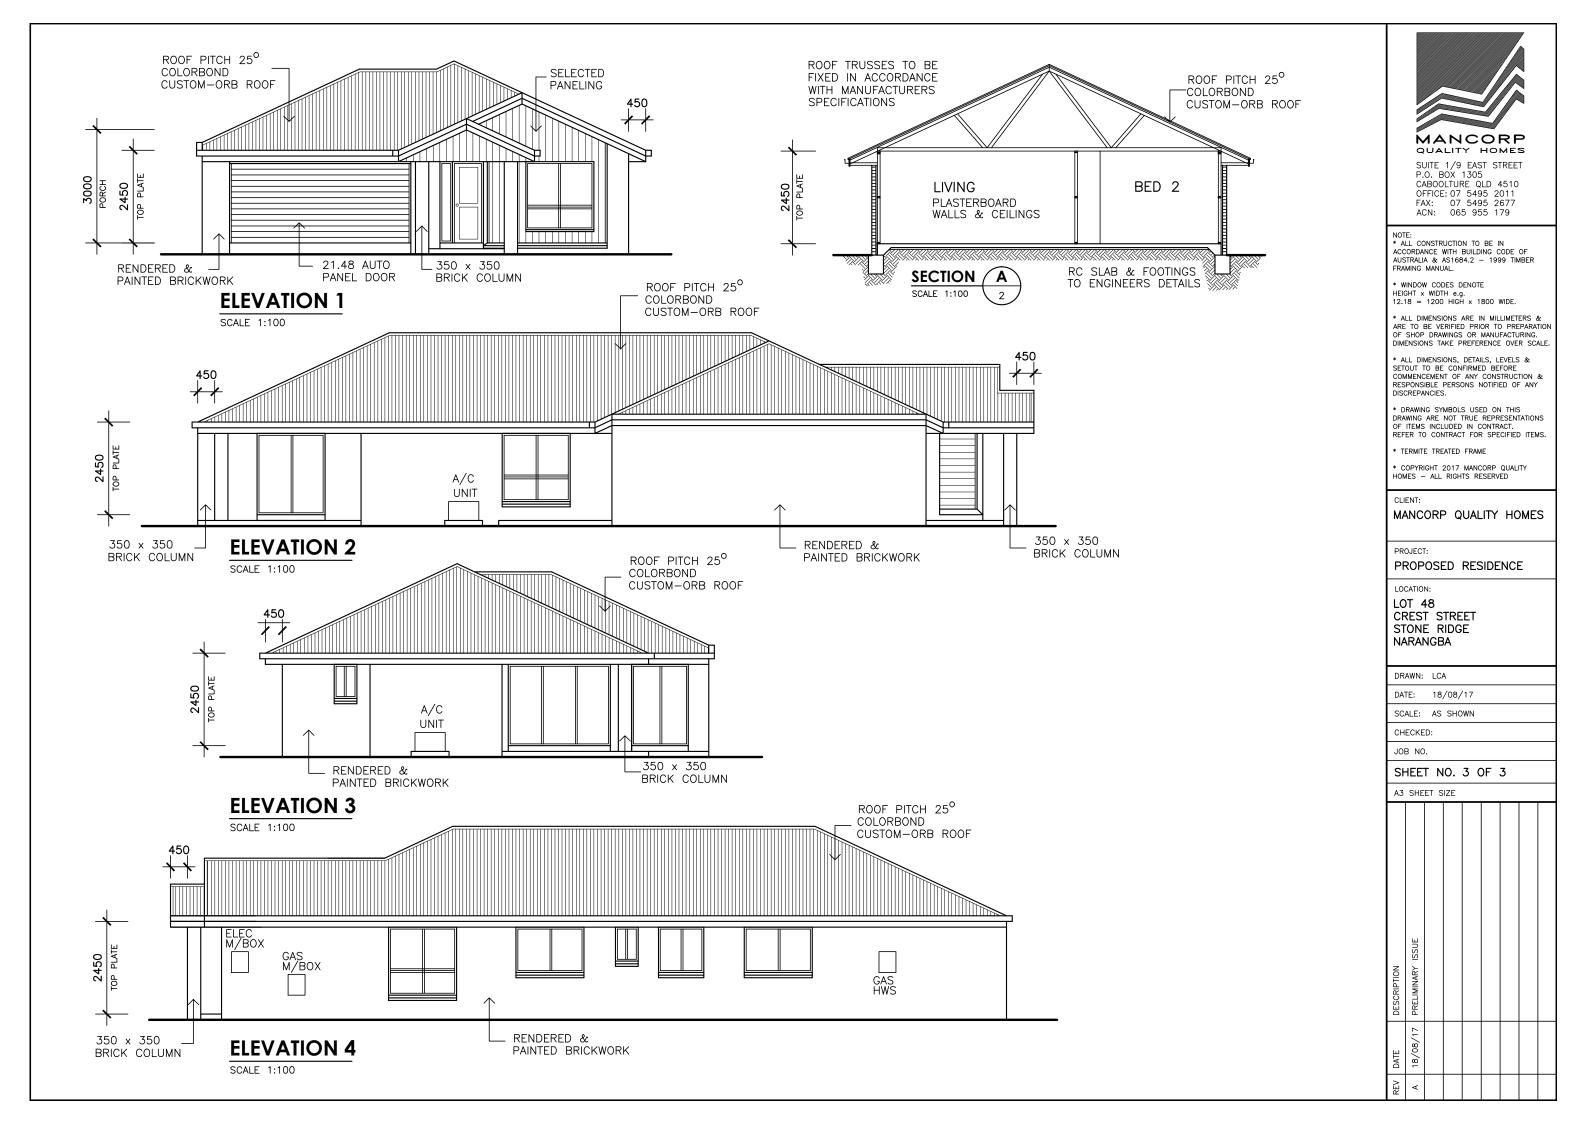

## **ELECTRICAL LEGEND**

CEILING FAN

LIGHT POINT TEL TELEPHONE OUTLET \_\_\_\_ FLUORESCENT LIGHT WALL MOUNTED LIGHT POINT SINGLE POWER OUTLET DOWN LIGHT DOUBLE POWER OUTLET WATERPROOF FLOOD LIGHT TV POINT METRE BOX EXHAUST FAN/MECHANICAL VENT

SMOKE ALARM (AS3786)

**PLUMBING & ELECTRICAL PLAN** 

SCALE 1:100

SUITE 1/9 EAST STREET P.O. BOX 1305
CABOOLTURE QLD 4510
OFFICE: 07 5495 2011
FAX: 07 5495 2677
ACN: 065 955 179

- NOTE: \* ALL CONSTRUCTION TO BE IN ACCORDANCE WITH BUILDING CODE OF AUSTRALIA & AS1684.2 1999 TIMBER FRAMING MANUAL.
- \* WINDOW CODES DENOTE HEIGHT x WIDTH e.g. 12.18 = 1200 HIGH x 1800 WIDE.
- \* ALL DIMENSIONS ARE IN MILLIMETERS & ARE TO BE VERIFIED PRIOR TO PREPARATION OF SHOP DRAWINGS OR MANUFACTURING. DIMENSIONS TAKE PREFERENCE OVER SCALE.
- \* ALL DIMENSIONS, DETAILS, LEVELS & SETOUT TO BE CONFIRMED BEFORE COMMENCEMENT OF ANY CONSTRUCTION & RESPONSIBLE PERSONS NOTIFIED OF ANY DISCREPANCIES.
- \* DRAWING SYMBOLS USED ON THIS DRAWING ARE NOT TRUE REPRESENTATIONS OF ITEMS INCLUDED IN CONTRACT. REFER TO CONTRACT FOR SPECIFIED ITEMS.
- \* TERMITE TREATED FRAME
- \* COPYRIGHT 2017 MANCORP QUALITY HOMES ALL RIGHTS RESERVED