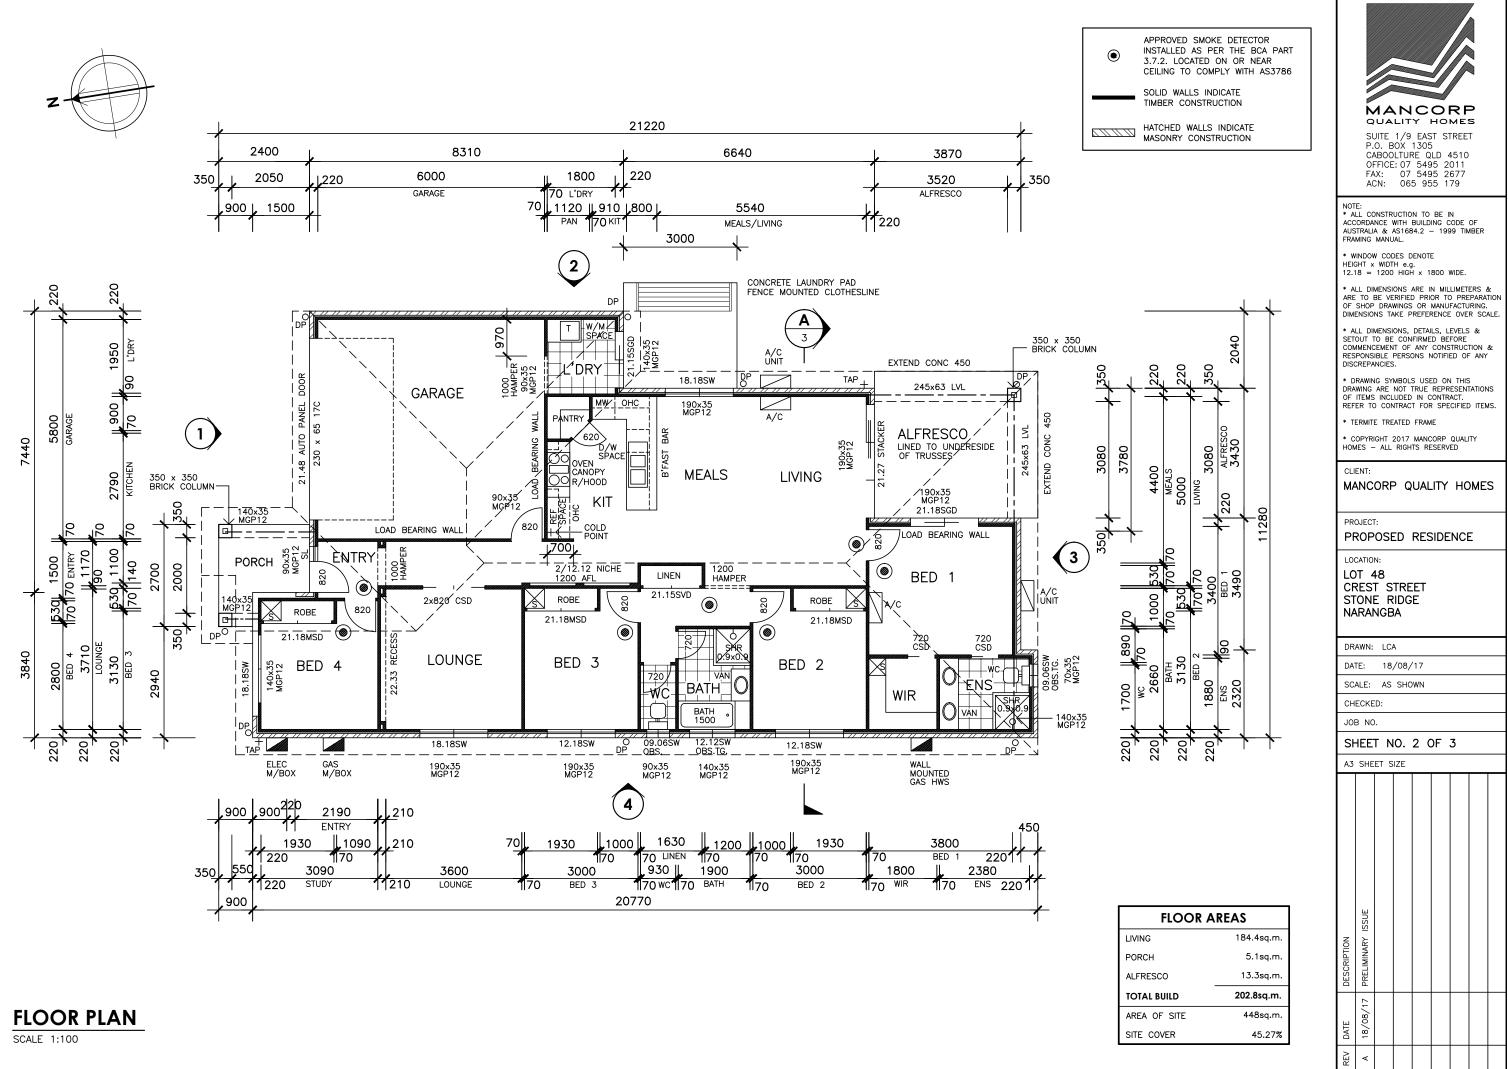

STREET

CREST

WHERE THERE IS AN EXISTING FOOTPATH THE DRIVEWAY IS TO ABUT & NOT CUT THROUGH THE FOOTPATH

REAL PROPERTY DESCRIPTION

LOT 48 : SP292601 PARISH : BURPENGARY COUNTY : STANLEY

: 448sq.m.

| FLOOR AREAS                                    |            |  |  |  |  |  |
|------------------------------------------------|------------|--|--|--|--|--|
| LIVING                                         | 184.4sq.m. |  |  |  |  |  |
|                                                | 5.1sq.m.   |  |  |  |  |  |
| ALFRESCO                                       | 13.3sq.m.  |  |  |  |  |  |
| TOTAL BUILD                                    | 202.8sq.m. |  |  |  |  |  |
| AREA OF SITE                                   | 448sq.m.   |  |  |  |  |  |
| LIVING PORCH ALFRESCO TOTAL BUILD AREA OF SITE | 45.27%     |  |  |  |  |  |

## **SITE PLAN**

SCALE 1:200

GENERAL SITE NOTES:

- 1. THE CONTRACTOR IS RESPONSIBLE TO ENSURE COMPLIANCE WITH AS3500 AS2870 AND THE BCA.
- 2. CONNECT STORMWATER SYSTEM TO LEGAL POINT OF DISCHARGE.
- 3. ALL STORMWATER LINES TO HAVE 100 MINIMUM COVER.
- 4. DOWNPIPES TO BE Ø90 UPVC.
- 5. DOWNPIPES TO BE MAXIMUM 12m LINEAL APART.
- 6. STORMWATER LINES & DOWNPIPES SHOWN ARE INDICATIVE ONLY.
- 7. IF SHOWN LEVELS REFERENCED TO AHD.
- 8. SITE WORKS HAVE NOT BEEN ADDRESSED IN THIS PLAN. CUT AND FILL REQUIREMENTS TO BE DETERMINED ON SITE.