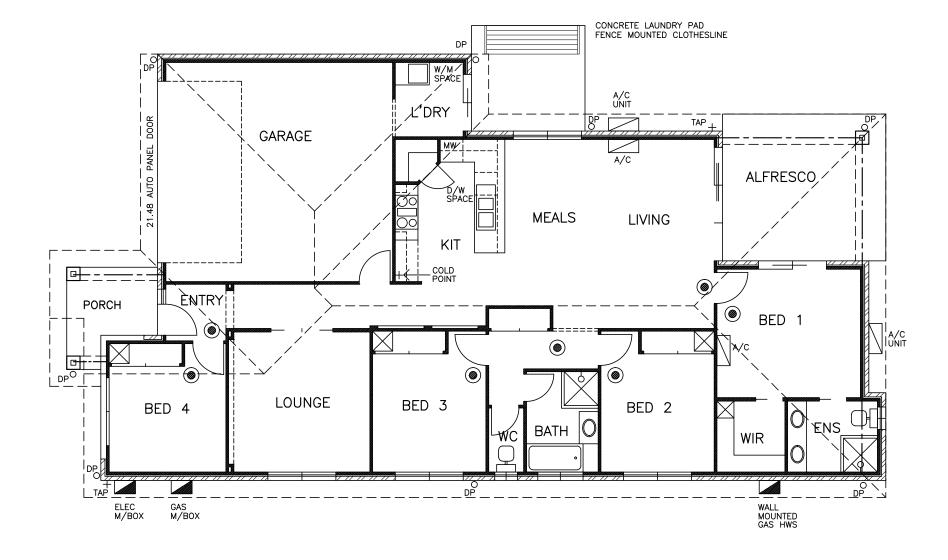

## **ELECTRICAL LEGEND**

CEILING FAN

LIGHT POINT TEL TELEPHONE OUTLET \_\_\_\_ FLUORESCENT LIGHT WALL MOUNTED LIGHT POINT SINGLE POWER OUTLET DOWN LIGHT DOUBLE POWER OUTLET WATERPROOF FLOOD LIGHT TV POINT METRE BOX EXHAUST FAN/MECHANICAL VENT

SMOKE ALARM (AS3786)

**PLUMBING & ELECTRICAL PLAN** 

SCALE 1:100

SUITE 1/9 EAST STREET P.O. BOX 1305
CABOOLTURE QLD 4510
OFFICE: 07 5495 2011
FAX: 07 5495 2677
ACN: 065 955 179

- NOTE: \* ALL CONSTRUCTION TO BE IN ACCORDANCE WITH BUILDING CODE OF AUSTRALIA & AS1684.2 1999 TIMBER FRAMING MANUAL.
- \* WINDOW CODES DENOTE HEIGHT x WIDTH e.g. 12.18 = 1200 HIGH x 1800 WIDE.
- \* ALL DIMENSIONS ARE IN MILLIMETERS & ARE TO BE VERIFIED PRIOR TO PREPARATION OF SHOP DRAWINGS OR MANUFACTURING. DIMENSIONS TAKE PREFERENCE OVER SCALE.
- \* ALL DIMENSIONS, DETAILS, LEVELS & SETOUT TO BE CONFIRMED BEFORE COMMENCEMENT OF ANY CONSTRUCTION & RESPONSIBLE PERSONS NOTIFIED OF ANY DISCREPANCIES.
- \* DRAWING SYMBOLS USED ON THIS DRAWING ARE NOT TRUE REPRESENTATIONS OF ITEMS INCLUDED IN CONTRACT. REFER TO CONTRACT FOR SPECIFIED ITEMS.
- \* TERMITE TREATED FRAME
- \* COPYRIGHT 2017 MANCORP QUALITY HOMES ALL RIGHTS RESERVED