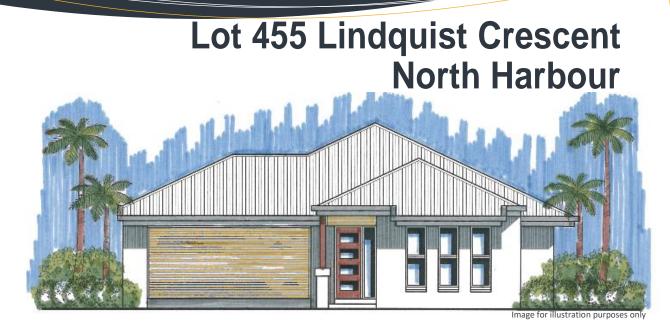

## SPECIAL FEATURES

- Beautiful 4 Bedroom home designed for function and style
- Master bedroom with ensuite with double vanity and walk in robe
- 3 additional double bedrooms with built in sliding mirror door robes
- Central bathroom with shower, bath and separate toiletRoller blinds to all opening windows & sliding doors.
- Slimline Venetians to wet areas.
- Light and open living and meals area that overlooks the beautiful under roof Alfresco area
- Designer gourmet kitchen with Caesar stone bench top inc. stainless steel Dishwasher, 900 mm free standing oven/gas cooktop and glass canopy range hood
- Separate internal laundry
- 7 TV points, 2 Telephone points
- Fully tiled living & wet areas
- Carpeted bedrooms and robes
- Cold water tap to refrigerator in the kitchen

- L.E.D Lighting to all internal down lights
- Front Entrance Door Corinthian Stain Grade Door with Translucent Glass
- Ceiling fans throughout including the Alfresco
- Large double garage with remote doors
- Security screens to all windows and doors (Invisiguard to front window & entry door)
- Fully Rendered & painted
- Fully insulated Colorbond metal roofing
- Fully turfed and landscaped inc. driveway, path, garden, fencing & letterbox (rendered with number)
- Double or Single side gate entry where allowable
- Clothesline & Garden Shed
- Bottled Gas to cooktop & HWS
- Termite Protection
- Built to cyclone standard (W41 wind rating)
- 2 x Split Fujitsu Air conditioning Units
- Home & Alfresco 196.8sq.m; Land 400sq.m